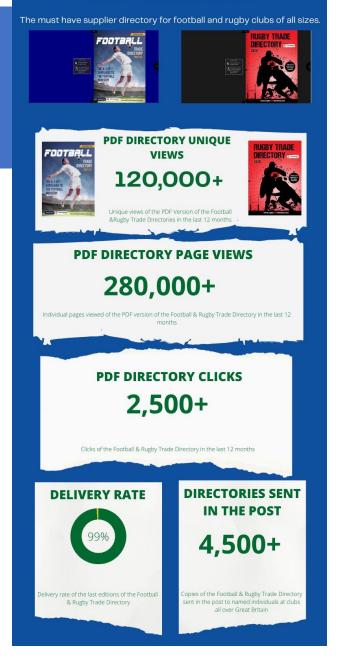

# Brief History

- The Football Trade Directory was first published in 2007 with the first Rugby Trade Directory published in 2018.
- Since launching the online PDF versions in 2019 we have averaged over 120,000 unique views per year.
- Leading industry suppliers have sponsored the directory including Thermopatch Sports, Lotto, Joma, Sondico, Vandanel, Masuri and JD Sport.
- Published directory goes hand in hand with our website.
- For 2022 we are combining both books into one directory.

# Visibility

- For any business getting access to new potential clients is key.
- Since launching the PDF version of both directories in 2020 the interaction with both directories has gone from strength to strength.
- Print run of 6,000 with the hard copies read on average by 4 people\*.
- In addition the online PDF version is sent to thousands more contacts from top division clubs to grassroots in football & rugby.
- The PDF version is also update throughout the year with the new versions sent by email to club officials.
- There is great brand recognition amongst club officials.